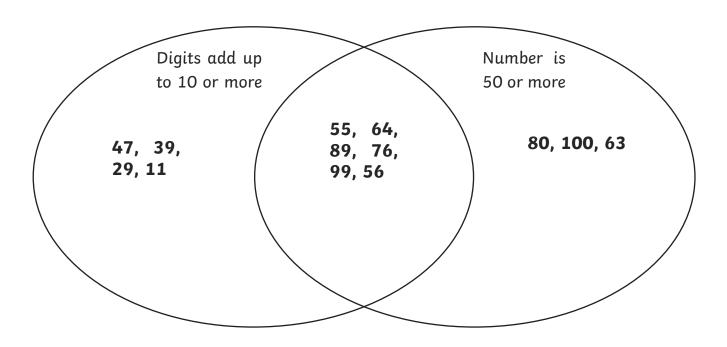

## Venn and Carrol Answers

Write these numbers in the correct place and then add 2 more of your own:

55, 47, 80, 100, 39, 64, 76, 89, 29, 19, 99, 56, 63.

|                                  | Number is 30 or more              | Number is less than 30 |
|----------------------------------|-----------------------------------|------------------------|
| Digits add up to<br>10 or more   | 55, 47, 64, 76,<br>39, 89, 99, 56 | 29, 19                 |
| Digits add up to<br>less than 10 | 80, 100, 43,<br>32, 63            | 23, 20, 5, 7,<br>11    |