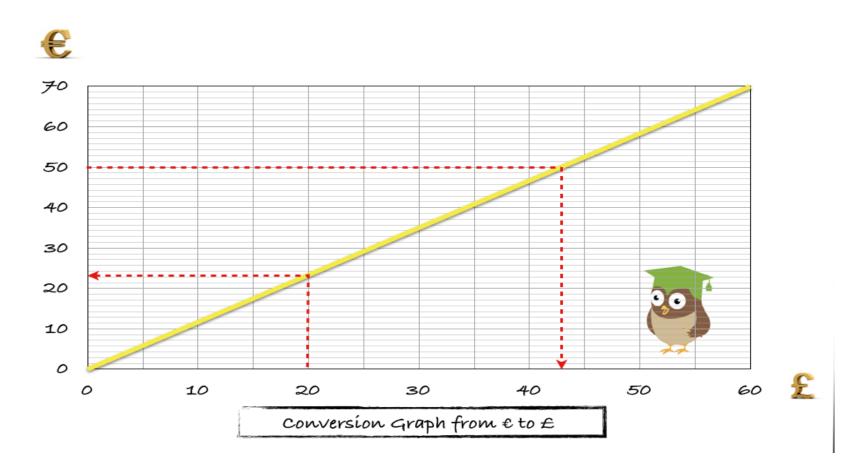

# Now make a conversion graph like the one below. Label both axes. Remember numbers go on the lines!