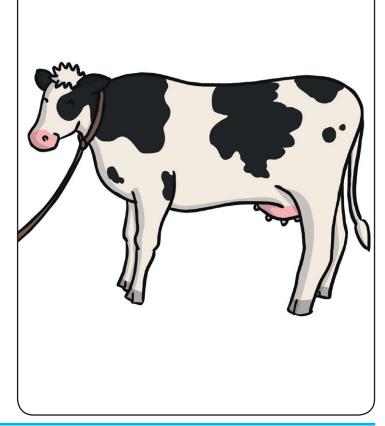

| The | COW |
|-----|-----|
|     |     |
|     |     |
|     |     |
|     |     |
|     |     |
|     |     |