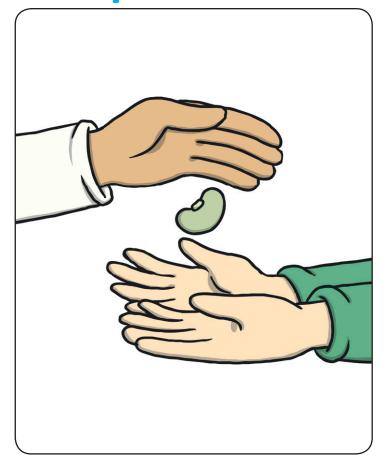

| Mum | was |
|-----|-----|
|     |     |
|     |     |
|     |     |
|     |     |
|     |     |
| -   |     |

| Mum | used |
|-----|------|
|     |      |
|     |      |
|     |      |
|     |      |
|     |      |

| <u>Or</u> | the  |  |
|-----------|------|--|
| tal       | ote, |  |
|           |      |  |
|           |      |  |
|           |      |  |
|           |      |  |
|           |      |  |

| In Ja | ck's |
|-------|------|
| hand, |      |
|       |      |
|       |      |
|       |      |
|       |      |